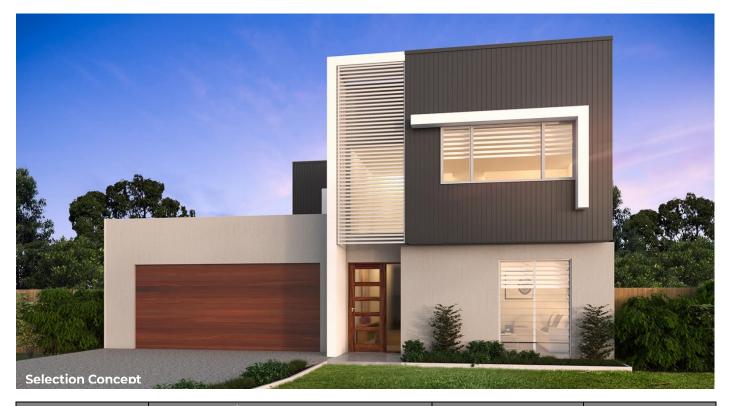

## **Exterior Design Palette**

## **PORTAL D2**

| ELEMENT                 | MATERIAL / PRODUCT                                                                  | COLOUR                      | SUPPLIER                   |
|-------------------------|-------------------------------------------------------------------------------------|-----------------------------|----------------------------|
| Roof                    | Colorbond Custom Orb Corrugated Roofing                                             | Shale Grey                  | Bunnings                   |
| Gutter & Fascia         | Colorbond Metal Gutter & Fascia                                                     | Shale Grey                  | Bunnings                   |
| Soffit                  | James Hardie's Hardiflex Sheet - Paint                                              | Dulux Vivid White           | Bunnings                   |
| Main Wall               | Common Bricks                                                                       | Dulux Colorbond<br>Dune     | Austral Bricks             |
|                         | Render                                                                              |                             | Bunnings                   |
| Cladding 1              | James Hardie's Scyon Axon FC Cladding<br>133mm Smooth - Paint                       | Dulux Colorbond<br>Monument | Bunnings                   |
| Cladding 2              | James Hardie's Harditex FC Sheeting –<br>Texture-coat & Paint                       | Dulux Colorbond<br>Dune     | Bunnings                   |
| Sunhood                 | NRG Sunhoods and Blades – Rendered                                                  | Dulux Vivid White           | NRG Building<br>Systems    |
| Screen                  | Powdercoated Aluminium Decorative<br>Screen                                         | Dune                        | Superior Screens           |
| Front Door              | Hume Doors & Timber Savoy XS24 Entrance<br>Door with Frosted Glass - Stain          | Cabots – To match<br>garage | Bunnings                   |
| Garage Door             | Panelift 'Seville' Sectional Door                                                   | Knotwood Red Gum            | B&D Doors                  |
| External Door           | Hume Doors & Timber Glass Opening XF3<br>Clear Glass Duracote External Door - Paint | Dulux Colorbond<br>Dune     | Bunnings                   |
| Windows & Sliding Doors | Glazed Aluminium framed sliding doors and windows                                   | Dune Matt                   | Bradnam Windows<br>& Doors |
| Downpipes               | PVC Round Downpipe                                                                  | Match Wall Colour           | Bunnings                   |
| External Light          | Brilliant 240V 2W LED Artemis Up Down<br>Light                                      | Stainless Steel             | Bunnings                   |
| Driveway                | Exposed Aggregates                                                                  | Midnight                    | Boral                      |