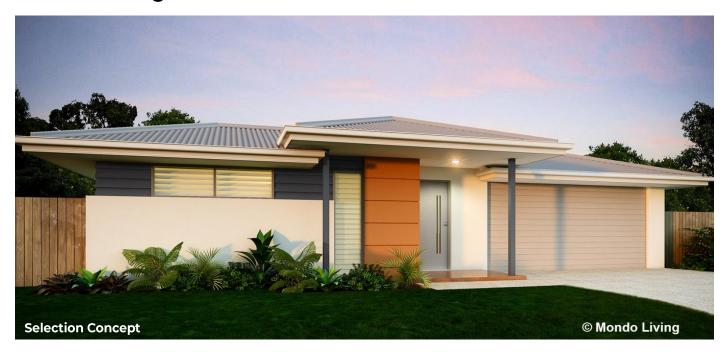

## **Exterior Design Palette**

## HIPSTER S1

| ELEMENT                | MATERIAL / PRODUCT                                                                  | COLOUR                        | SUPPLIER        |
|------------------------|-------------------------------------------------------------------------------------|-------------------------------|-----------------|
| Roof                   | Colorbond Corrugated Roofing Custom Orb                                             | Surfmist                      | Bunnings        |
| Gutter & Fascia        | Colorbond Metal Gutter & Fascia                                                     | Surfmist                      | Bunnings        |
| Soffit                 | James Hardie's Hardiflex Sheet - Paint                                              | Dulux Hog Bristle<br>Quarter  | Bunnings        |
| Main Wall              | Common Bricks                                                                       | Dulux Hog Bristle Half        | Austral Bricks  |
|                        | Render                                                                              |                               | Bunnings        |
| Porch & Patio<br>Posts | Square Hollow Section Steel Post - Painted                                          | Dulux Colorbond<br>Ironstone  | Bunnings        |
| Cladding 1             | Common Bricks                                                                       | Dulux                         | Austral Bricks  |
|                        | Render with Ruled Joints                                                            | Pinnacles Desert              | Bunnings        |
| Cladding 2             | James Hardie's Primeline Newport FC                                                 | Dulux Colorbond               | Bunnings        |
|                        | Weatherboards - Paint                                                               | Ironstone                     |                 |
| Cladding 3             | James Hardie's Hardiflex Sheet - Paint                                              | Dulux Hog Bristle Half        | Bunnings        |
| Patio Post             | Square Hollow Section Steel Post - Paint                                            | Dulux Hog Bristle Half        | Bunnings        |
| Front Door             | Hume Doors & Timber Verve VER11 Entrance Door with Translucent Glass - Paint        | Dulux Colorbond<br>Shale Grey | Bunnings        |
| Garage Door            | Panelift 'Seville' Sectional Door                                                   | Evening Haze                  | B&D Doors       |
| External Door          | Hume Doors & Timber Glass Opening XF3 Clear<br>Glass Duracote External Door - Paint | Dulux Hog Bristle Half        | Bunnings        |
| Windows &              | Glazed Aluminium Framed Sliding Doors and                                           | Anodic Clear                  | Bradnam         |
| Sliding Doors          | Windows                                                                             | Matt                          | Windows & Doors |
| Downpipes              | PVC Round Downpipe                                                                  | Match Wall Colour             | Bunnings        |
| External Light         | Sengled SNAP Smart LED Light and Wi-Fi<br>Security Camera                           | White                         | Bunnings        |
| Driveway               | Exposed Aggregates                                                                  | Country Gold                  | Boral           |